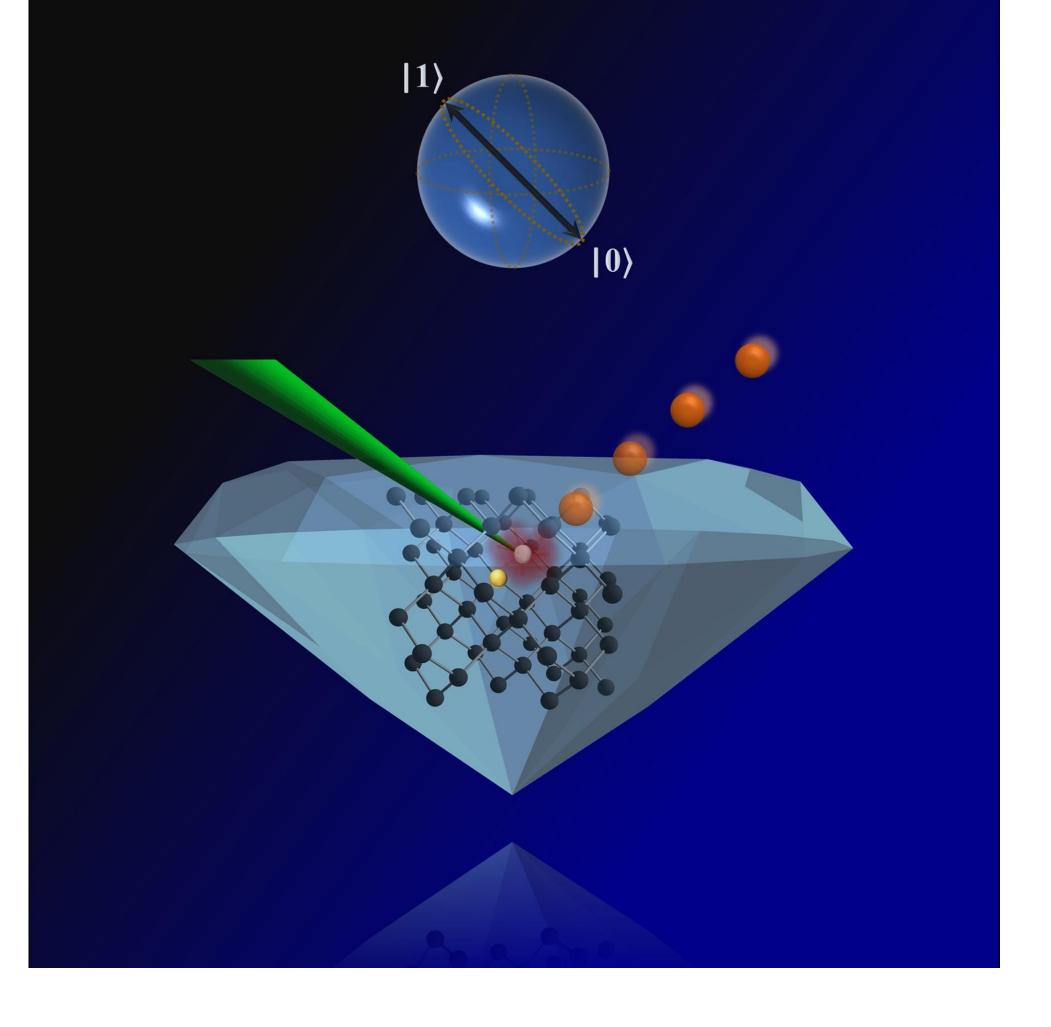

## Quantum Technologies enabled by Laser and Ion Implantation Fabrication (LaslonDef)

13 Early Stage Researchers (ESRs) will be trained in the LaslonDef Innovative Training Network (ITN) European Project on innovative and interdisciplinary approaches such as ion implantation and femtosecond laser writing to fabricate quantum photonic integrated structures, colour center quantum emitters and microfluidics in materials such as diamond, gallium nitride, and hexagonal boron nitride.

## 2 PhD positions at the University of Torino

- Development of advanced ion-beam-based techniques for the creation of innovative devices in artificial diamond, with applications in bio-sensing and microfluidics (tutor: F. Picollo)
- Development and application of ion irradiation techniques for the engineering of new classes of quantum light emitters in silicon, diamond and gallium nitride (tutor: J. Forneris)